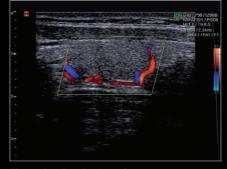

The SONOACE R3 is a portable digital color ultrasound system with imaging capabilities comparable to those of a bigger-sized system.

Kidney with power Doppler