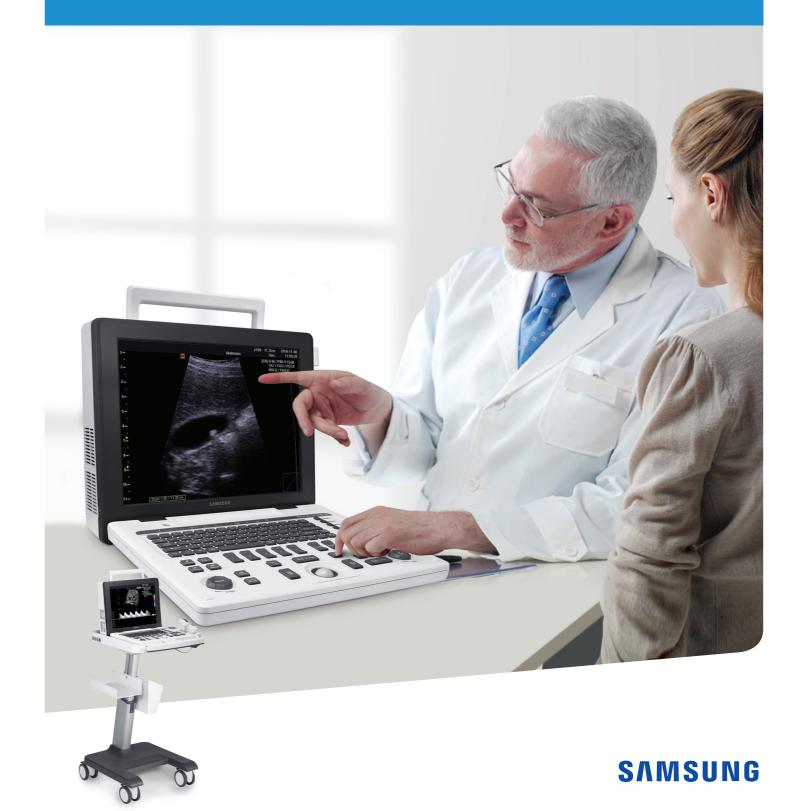

# Quality and value in portable color ultrasound

Ultrasound system **SONOACE R3** 

# A new standard in portable color ultrasound

We set a new standard in portable color ultrasound with the SONOACE R3, an exceptional portable color ultrasound system that displays higher image quality for various applications. Although small and compact, the SONOACE R3 offers you diagnostic capabilities.

## **Expand your imaging** capacitities

The SONOACE R3 utilizes useful features, such as backlit keys, and a cart with transducer holders to deliver high performance that can be used anywhere.

- 15-inch LED monitor
- Two transducer ports (option)
- Easily height-adjustable cart-based system
- Lightweight