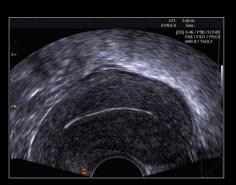

# A new standard in portable color ultrasound

We set a new standard in portable color ultrasound with the SONOACE R3, an exceptional portable color ultrasound system that displays higher image quality for various applications. Although small and compact, the SONOACE R3 offers you diagnostic capabilities.