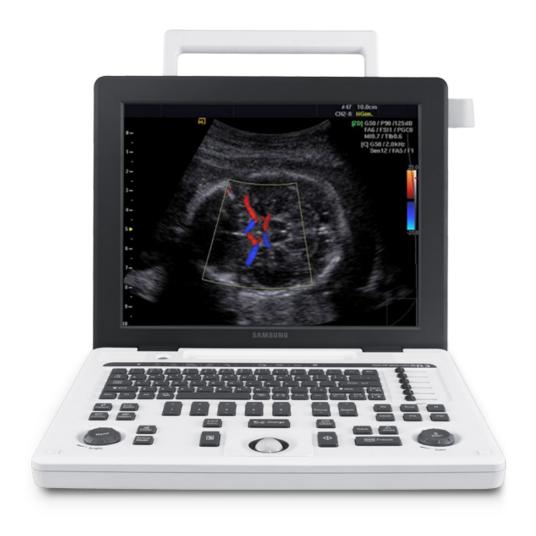

The SONOACE R3 is a portable digital color ultrasound system with imaging capabilities comparable to those of a bigger-sized system.

Kidney with power Doppler