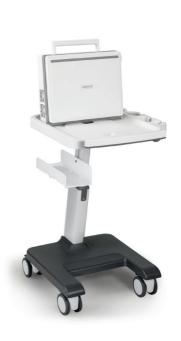

# Quality and value in portable color ultrasound

Ultrasound system **SONOACE R3** 

# A new standard in portable color ultrasound

We set a new standard in portable color ultrasound with the SONOACE R3, an exceptional portable color ultrasound system that displays higher image quality for various applications. Although small and compact, the SONOACE R3 offers you diagnostic capabilities.

## **Expand your imaging** capacitities

The SONOACE R3 utilizes useful features, such as backlit keys, and a cart with transducer holders to deliver high performance that can be used anywhere.

- 15-inch LED monitor
- Two transducer ports (option)
- Easily height-adjustable cart-based system
- Lightweight